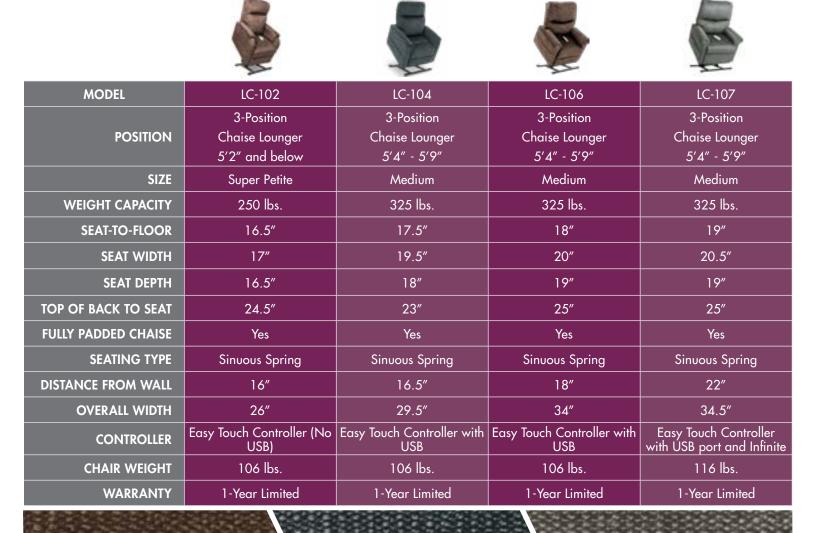

#### FEATURES & BENEFITS

- Easy-to-use hand control adjusts your chair to find your perfect position
- Large dual pockets offer ample storage space that is easily accessible
- Smooth and durable lift and scissor mechanism for long-lasting and quiet performance
- Back has access for adjusting the fill for comfort and fit.
- Integrated battery backup ensures chair is operational when the power goes out (Batteries not included)
- Energy-efficient power box equipped with self-testing electronics and 9' cord
- Lifetime warranty on steel lift frame
- Footrest extension standard (LC-107 only)

#### **OPTIONS\***

- Cleaning kit
- Non-skid leg levelers

\* Additional charges apply for all options. Extra lead time may apply for some options.