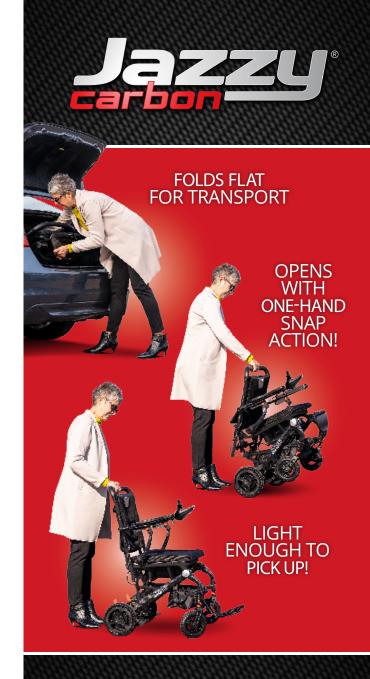

NEW!

Height: 28.3" | Width: 24" | Depth: 12.2"

**Under-seat** storage

Folds quickly and easily for transport or storage.

Front suspension provides a smooth ride.

This is our most portable Jazzy yet. In just seconds, the Jazzy Carbon folds flat for easy transport, and unfolds again to get you moving. Ultra-light but exceptionally strong, this power wheelchair is your ultimate travel companion.

Weighing less than 40 lbs. (without battery), the Jazzy Carbon still provides top speeds up to 3.7 mph with a weight capacity of 300 pounds.

## **FEATURES**

- · Quick disconnect joystick with built in USB charger
- 24V 12Ah (288WH) airline compliant lithium battery\*
- Front suspension for a smooth ride
- Ultra-lightweight, carbon fiber frame specifically designed for traveling
- Compact base easily folds and unfolds for transport in a few simple steps
- · Padded seat back with storage pocket and soft, removable seat cushion for all-day comfort
- Free-wheel levers easily disengage the brake, allowing this lightweight power chair to be pushed like a manual chair
- Under-seat storage and adjustable lap belt
- Standard mesh cup holder