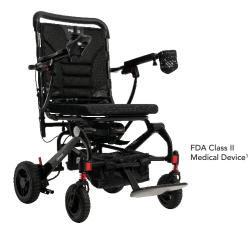

CANADA'S FAVORITE POWER CHAIR

pridemobility.ca | 🖸 f 🗙 🗑

FDA Class II Medical Device<sup>1</sup>

Padded seat back with storage pocket Ultra-lightweight, carbon fiber frame

> Airline compliant lithium battery\*

Quick disconnect joystick with integrated USB charger

Mesh Cup holder

Compact base easily folds and unfolds for easy transport in a few easy steps

> Front suspension for a smooth ride

FDA Class II Medical Device<sup>1</sup>