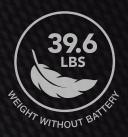

Weighing less than 40 lbs. (without battery), the Jazzy Carbon still provides top speeds up to 3.7 mph with a weight capacity of 300 pounds.