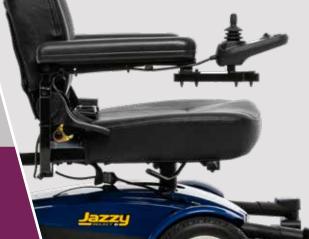

## ACCESS YOUR WITH EASE

The Pride<sup>®</sup> **SWING-AWAY JOYSTICK** conveniently mounts on either side of your Jazzy<sup>®</sup> Power Chair, giving you more room to maneuver under tables, desks or countertops.

Right Arm Mount Mount easily on all Jazzy® Power Chairs

Available for in-line right or left side

Swings out at an angle, providing greater access to tables, desks or countertops

No need for extra mounting hardware

**Strong magnetic hold** requires very little pressure to swing open

CHECK OUT OUR FULL RANGE OF JAZZY POWER CHAIR ACCESSORIES AT PRIDEMOBILITY.CA

FOLLOW US ON SOCIAL MEDIA