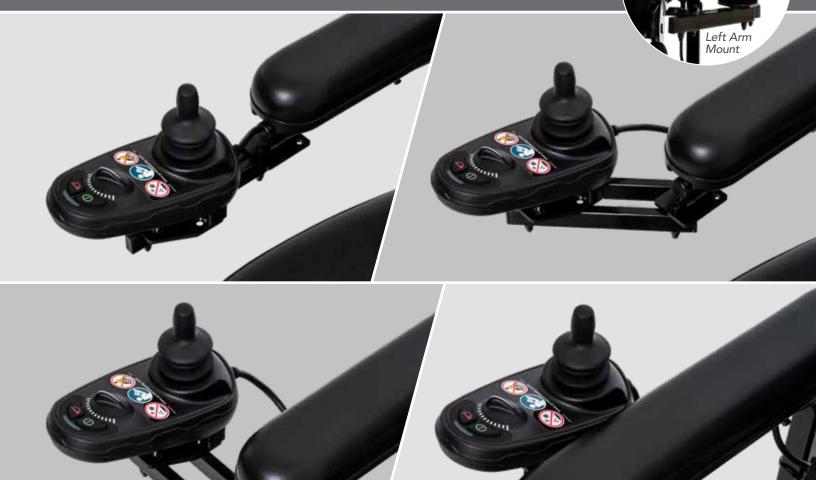

Right Arm Mount Mount easily on all Jazzy® Power Chairs

Available for in-line right or left side

Swings out at an angle, providing greater access to tables, desks or countertops

No need for extra mounting hardware

**Strong magnetic hold** requires very little pressure to swing open

CHECK OUT OUR FULL RANGE OF JAZZY POWER CHAIR ACCESSORIES AT PRIDEMOBILITY.CA

FOLLOW US ON SOCIAL MEDIA

## The Pride® SWING-AWAY JOYSTICK

swings out at an angle for convenient access.

CHECK OUT OUR FULL RANGE OF JAZZY POWER CHAIR ACCESSORIES AT PRIDEMOBILITY.CA FOLLOW US ON SOCIAL MEDIA

SA JOYSTICK SS 9-20