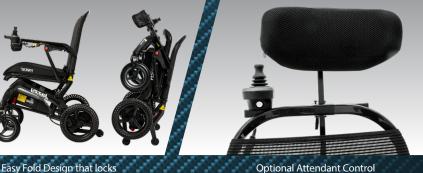

#### Optional Attendant Control Bracket and Headrest Assembly

### Features

- · Easy fold design that locks into a folded position
- Weighs just 33 pounds without the battery
- · Mesh back and seat with standard cushion for extra support
- Durable all-carbon fiber frame
- Mesh cup holder and removable joystick attach to either armrest
- Powered by an airline compliant\*\* lithium battery (10Ah Only)
- Ground clearance of 2"
- Front suspension to ensure a smooth ride over various terrain
- Compatible with our new Jazzy<sup>®</sup> Travel Bag
- Rear lights illuminate when unit is in motion
- Available with optional headrest and attendant control bracket bundle