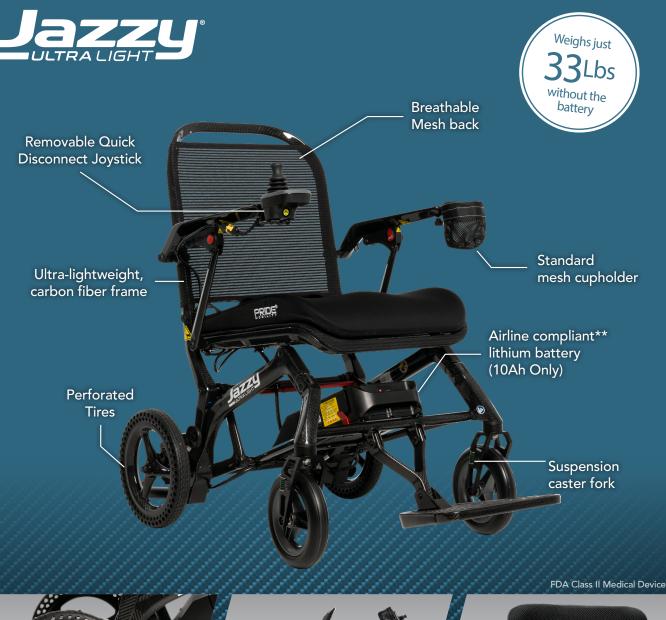

## JAZZY® KEEPS GETTING LIGHTER!

The Jazzy<sup>\*</sup> Ultra Light power wheelchair weighs a remarkable 33 pounds without the battery and offers superior durability thanks to an all-carbon fiber frame. Foldable, portable, and designed for comfort, it's your ideal travel companion for all the journeys that lie ahead.

### Features

- · Easy fold design that locks into a folded position
- Weighs just 33 pounds without the battery
- · Mesh back and seat with standard cushion for extra support
- Durable all-carbon fiber frame
- Mesh cup holder and removable joystick attach to either armrest
- Powered by an airline compliant\*\* lithium battery (10Ah Only)
- Ground clearance of 2"
- Front suspension to ensure a smooth ride over various terrain
- Compatible with our new Jazzy<sup>®</sup> Travel Bag
- Rear lights illuminate when unit is in motion
- Available with optional headrest and attendant control bracket bundle

Perforated Tires