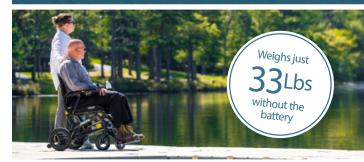

## JAZZY® KEEPS GETTING LIGHTER!

The Jazzy<sup>\*</sup> Ultra Light power wheelchair weighs a remarkable 33 pounds without the battery and offers superior durability thanks to an all-carbon fiber frame. Foldable, portable, and designed for comfort, it's your ideal travel companion for all the journeys that lie ahead.

### Features

- · Easy fold design that locks into a folded position
- Weighs just 33 pounds without the battery
- · Mesh back and seat with standard cushion for extra support
- Durable all-carbon fiber frame
- Mesh cup holder and removable joystick attach to either armrest
- Powered by an airline compliant\*\* lithium battery (10Ah Only)
- Ground clearance of 2"
- Front suspension to ensure a smooth ride over various terrain
- Compatible with our new Jazzy<sup>®</sup> Travel Bag
- Rear lights illuminate when unit is in motion
- Available with optional headrest and attendant control bracket bundle