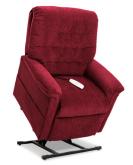

## super fabric

Crypton\* Super Fabrics from Pride\* Power Lift Recliners are not only luxurious, durable and contemporary, but also resist spills, stains, odors and bacteria. Nothing gets past Crypton's unique patented integrated fiber process, protecting your upholstery inside and out.

#### **FEATURES AND BENEFITS**

- 100% water resistant spills just wipe away
- Only disinfectable fabrics in the U.S. approved by the EPA
- Permanent technology that will not come off the fabrics
- 5-year warranty on moisture barrier