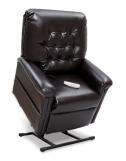

## sta\*kleen. PERFORMANCE FABRIC

Lexis Sta-Kleen\* Performance Fabric is a revolution in faux leather upholstery - the first stain resistant urethane fabric. Sta-Kleen offers permanent protection, created with a proprietary bonding process inherent in the manufacturing process of the product. It is not a topical application; it will last the lifetime of the upholstery.

#### **FEATURES AND BENEFITS**

- Look and feel of real leather, but with care-free durability
- Exceptional strength, abrasion resistance, and UV stability
- "Stain shield" allows spills to wipe off with a cloth, and it's anti-bacterial