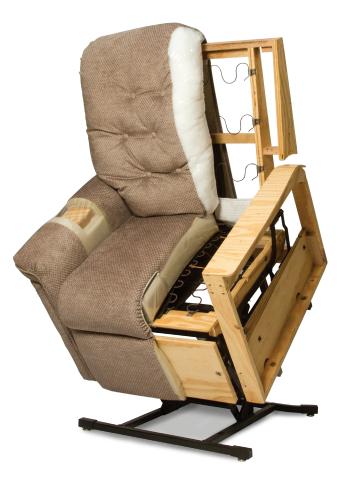

## **QUALITY** CONSTRUCTION

### **Pride's exclusive high-quality power lift recliner designs offer:**

- Premium furniture-grade laminate/hardwood frames for added strength and durability
- Heavy-duty lift actuator and scissor mechanism for long chair life
- Quiet and smooth lift system
- High resiliency fiber-fill for maximum comfort
- Fabric options to fit any need and décor

In addition, Pride's industry leading power lift recliner designs are easy to use, available in a wide variety of stylish, high-quality fabric selections and provide the highest level of durability and longevity available.