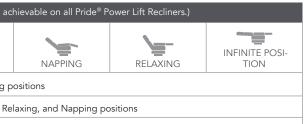

## North America's #1 **Power Lift Recliner**

Beamsville, Ontario | 888-570-1113 | pridemobility.ca | 🖸 f 🗙 🔂

|                                                                                                                                                                                                                                                                                                      | R                                                                             |                                                                                   |                                                                                   |                                                                                                                       | HERITAGE                                                                                                                                                                                           |                                 |                                 |                                             |                                                                   | ~                                                                  | COLLECTION                                          |                                                    |                                   |                                                     |
|------------------------------------------------------------------------------------------------------------------------------------------------------------------------------------------------------------------------------------------------------------------------------------------------------|-------------------------------------------------------------------------------|-----------------------------------------------------------------------------------|-----------------------------------------------------------------------------------|-----------------------------------------------------------------------------------------------------------------------|----------------------------------------------------------------------------------------------------------------------------------------------------------------------------------------------------|---------------------------------|---------------------------------|---------------------------------------------|-------------------------------------------------------------------|--------------------------------------------------------------------|-----------------------------------------------------|----------------------------------------------------|-----------------------------------|-----------------------------------------------------|
| RECLINER                                                                                                                                                                                                                                                                                             |                                                                               |                                                                                   |                                                                                   |                                                                                                                       |                                                                                                                                                                                                    | A A                             |                                 |                                             |                                                                   |                                                                    |                                                     |                                                    |                                   |                                                     |
| COLLECTION                                                                                                                                                                                                                                                                                           | ELEGANCE COLLECTION                                                           |                                                                                   |                                                                                   | HERITAGE COLLECTION                                                                                                   |                                                                                                                                                                                                    |                                 |                                 |                                             |                                                                   | ESSENTIAL COLLECTION                                               |                                                     |                                                    |                                   |                                                     |
| SIZE                                                                                                                                                                                                                                                                                                 | Medium                                                                        | Small                                                                             | Medium                                                                            | Large                                                                                                                 | Petite/Wide                                                                                                                                                                                        | Small                           | Medium                          | Large                                       | Heavy Duty                                                        | Very Heavy Duty                                                    | Super Petite                                        | Medium                                             | Medium                            | Medium                                              |
| MODEL NUMBER                                                                                                                                                                                                                                                                                         | LC-108                                                                        | LC-570S                                                                           | LC-570M                                                                           | LC-570L                                                                                                               | LC-358PW                                                                                                                                                                                           | LC-358S                         | LC-358M                         | LC-358L                                     | LC-358XL                                                          | LC-358XXL                                                          | LC-102                                              | LC-104                                             | LC-106                            | LC-107                                              |
| POSITION                                                                                                                                                                                                                                                                                             | Infinite Position                                                             | 3-position                                                                        | 3-position                                                                        | 3-position                                                                                                            | 3-position                                                                                                                                                                                         | 3-position                      | 3-position                      | 3-position                                  | 3-position                                                        | 2-Position                                                         | 3-position                                          | 3-position                                         | 3-position                        | Infinite Position                                   |
| STANDARD HAND CONTROL                                                                                                                                                                                                                                                                                | Infinite-Potion<br>Easy Touch<br>with USB                                     | Easy Touch<br>with USB                                                            | Easy Touch<br>with USB                                                            | Easy Touch<br>with USB                                                                                                | Easy Touch<br>with USB                                                                                                                                                                             | Easy Touch<br>with USB          | Easy Touch<br>with USB          | Easy Touch<br>with USB                      | Easy Touch<br>with USB                                            | Easy Touch<br>with USB                                             | Easy Touch                                          | Easy Touch<br>with USB                             | Easy Touch<br>with USB            | Infinite-Potion<br>Easy Touch<br>with USB           |
| BACK TYPE                                                                                                                                                                                                                                                                                            | Sewn pillow back<br>(back upholstery is<br>fully removable and<br>adjustable) | Blown fiber pillow back<br>(Pillow are individually<br>accessible to adjust fill) | Blown fiber pillow back<br>(Pillow are individually<br>accessible to adjust fill) | Blown fiber pillow back<br>(Pillow are individually<br>accessible to adjust fill)                                     | Blown fiber<br>button back                                                                                                                                                                         | Blown fiber<br>button back      | Blown fiber<br>button back      | Blown fiber<br>button back                  | Blown fiber<br>button back                                        | Blown fiber<br>button back                                         | Dual pillow back                                    | Sewn pillow back                                   | Sewn pillow back                  | Sewn pillow back<br>(lumbar pillow<br>standard)     |
| SEAT TYPE                                                                                                                                                                                                                                                                                            | Sinuous spring (seat<br>pad is fully removable<br>and adjustable)             | Total Comfort                                                                     | Total Comfort                                                                     | Total Comfort                                                                                                         | Total Comfort                                                                                                                                                                                      | Total Comfort                   | Total Comfort                   | Total Comfort                               | Sinuous spring (seat<br>pad is fully removable<br>and adjustable) | Sinuous spring (seat<br>pad is fully removable<br>and adjustable)) | Sinuous spring                                      | Sinuous spring                                     | Sinuous spring                    | Sinuous spring                                      |
| FOOTREST EXTENSION                                                                                                                                                                                                                                                                                   | Standard                                                                      | Optional                                                                          | Optional                                                                          | Standard                                                                                                              | Standard                                                                                                                                                                                           | N/A                             | Standard                        | Standard                                    | N/A                                                               | N/A                                                                | N/A                                                 | N/A                                                | N/A                               | Standard                                            |
| ADDITIONAL FEATURES                                                                                                                                                                                                                                                                                  | Standard Head<br>and Arm Covers,<br>and Lumbar Roll                           | Standard Head<br>and Arm Covers                                                   | Standard Head<br>and Arm Covers                                                   | Standard Head<br>and Arm Covers                                                                                       | Standard Head<br>and Arm Covers                                                                                                                                                                    | Standard Head<br>and Arm Covers | Standard Head<br>and Arm Covers | Standard Head<br>and Arm Covers             | Standard Head<br>and Arm Covers                                   | Standard Head<br>and Arm Covers                                    | Standard Head<br>and Arm Covers                     | N/A                                                | Standard Head<br>and Arm Covers   | Standard Head<br>and Arm Covers,<br>and Lumbar Roll |
| USER HEIGHT RANGES**                                                                                                                                                                                                                                                                                 | 5'4" - 6"                                                                     | 5'3" and below                                                                    | 5'4" - 5'9"                                                                       | 5'10" and above                                                                                                       | 5'3" and below                                                                                                                                                                                     | 5'3" and below                  | 5'4" - 5'9"                     | 5'10" and above                             | 5′6″ - 6′1″                                                       | 5′6″ - 6′1″                                                        | 5'2" and below                                      | 5'4" - 5'9"                                        | 5'4" - 5'9"                       | 5'4" - 5'9"                                         |
| SEAT-TO-FLOOR                                                                                                                                                                                                                                                                                        | 19″                                                                           | 18.5″                                                                             | 19.5″                                                                             | 20.5″                                                                                                                 | 19″                                                                                                                                                                                                | 19″                             | 20"                             | 21″                                         | 20"                                                               | 20″                                                                | 16.5″                                               | 17.5″                                              | 18″                               | 19″                                                 |
| SEAT WIDTH                                                                                                                                                                                                                                                                                           | 19.5″                                                                         | 17″                                                                               | 18.5″                                                                             | 20.5″                                                                                                                 | 24"                                                                                                                                                                                                | 18.5″                           | 20"                             | 22.5″                                       | 26"                                                               | 30″                                                                | 17″                                                 | 19.5″                                              | 20"                               | 20.5″                                               |
| SEAT DEPTH                                                                                                                                                                                                                                                                                           | 20"                                                                           | 19.5″                                                                             | 19.5″                                                                             | 21.5″                                                                                                                 | 18.5″                                                                                                                                                                                              | 19"                             | 20"                             | 21.5″                                       | 22"                                                               | 22″                                                                | 16.5″                                               | 18″                                                | 19"                               | 19″                                                 |
| SEAT DEPTH<br>"WITH FOOTREST ELEVATED"                                                                                                                                                                                                                                                               | 38.5″                                                                         | 36.5″                                                                             | 36.5″                                                                             | 42″                                                                                                                   | 38.5″                                                                                                                                                                                              | 38.5″                           | 40"                             | 41"                                         | 38.5″                                                             | 39″                                                                | 32.5″                                               | 33.5″                                              | 38″                               | 37″                                                 |
| TOP OF BACK TO SEAT                                                                                                                                                                                                                                                                                  | 30″                                                                           | 23.5″                                                                             | 26"                                                                               | 27"                                                                                                                   | 23.5"                                                                                                                                                                                              | 24.5″                           | 26"                             | 25″                                         | 28"                                                               | 29″                                                                | 24.5"                                               | 23″                                                | 25″                               | 25″                                                 |
| CHAIR WIDTH                                                                                                                                                                                                                                                                                          | 30.5″                                                                         | 33.5″                                                                             | 34.5″                                                                             | 35.5″                                                                                                                 | 39.5″                                                                                                                                                                                              | 33.5″                           | 33.5″                           | 36″                                         | 39.5″                                                             | 43″                                                                | 26″                                                 | 29.5″                                              | 34″                               | 34.5″                                               |
| CHAIR DEPTH                                                                                                                                                                                                                                                                                          | 36.5″                                                                         | 37″                                                                               | 37.5″                                                                             | 40"                                                                                                                   | 36.5″                                                                                                                                                                                              | 37″                             | 37"                             | 37″                                         | 41"                                                               | 43″                                                                | 33.5″                                               | 36"                                                | 36″                               | 35.5″                                               |
| CHAIR HEIGHT                                                                                                                                                                                                                                                                                         | 48"                                                                           | 41"                                                                               | 44.5"                                                                             | 45.5″                                                                                                                 | 41.5″                                                                                                                                                                                              | 41.5″                           | 43.5″                           | 44″                                         | 46"                                                               | 47"                                                                | 40"                                                 | 39.5″                                              | 43″                               | 43″                                                 |
| DISTANCE FROM WALL                                                                                                                                                                                                                                                                                   | 26.5"                                                                         | 16.5″                                                                             | 19"                                                                               | 19.5″                                                                                                                 | 17"                                                                                                                                                                                                | 17″                             | 17"                             | 18″                                         | 18.5″                                                             | 10"                                                                | 16"                                                 | 16.5"                                              | 18″                               | 22″                                                 |
|                                                                                                                                                                                                                                                                                                      | 136 lb                                                                        | 110 lb                                                                            | 113 lb                                                                            | 114 lb                                                                                                                | 130 lb                                                                                                                                                                                             | 118 lb                          | 117 lb                          | 120 lb                                      | 159 lb                                                            | 168 lb                                                             | 106 lb                                              | 106 lb                                             | 106 lb                            | 116 lb                                              |
| WEIGHT CAPACITY                                                                                                                                                                                                                                                                                      | 375 lb                                                                        | 375 lb                                                                            | 375 lb                                                                            | 375 lb                                                                                                                | 375 lb                                                                                                                                                                                             | 375 lb                          | 375 lb                          | 375 lb                                      | 500 lb                                                            | 600 lb                                                             | 250 lb                                              | 325 lb                                             | 325 lb                            | 325 lb                                              |
|                                                                                                                                                                                                                                                                                                      | 7-yr Pro-Rated                                                                | 7-yr Pro-Rated                                                                    | 7-yr Pro-Rated                                                                    | 7-yr Pro-Rated                                                                                                        | 7-yr Pro-Rated                                                                                                                                                                                     | 7-yr Pro-Rated                  | 7-yr Pro-Rated                  | 7-yr Pro-Rated                              | 7-yr Pro-Rated                                                    | 7-yr Pro-Rated                                                     | 1-yr Limited                                        | 1-yr Limited                                       | 1-yr Limited                      | 1-yr Limited                                        |
| STANDARD                                                                                                                                                                                                                                                                                             | Cloud 9<br>BLACK PACIFIC STONE WALNUT                                         |                                                                                   |                                                                                   | Cloud 9<br>EliACK PACIFIC STONE WALNUT                                                                                |                                                                                                                                                                                                    |                                 |                                 | Cloud 9<br>STONE WALNUT                     | JAZA MIDNIGHT PEWTER                                              |                                                                    |                                                     |                                                    |                                   |                                                     |
| EXANDARD<br>BRIC SELECTION<br>GUIDE<br>GUIDE                                                                                                                                                                                                                                                         |                                                                               |                                                                                   |                                                                                   |                                                                                                                       |                                                                                                                                                                                                    |                                 |                                 |                                             | Lexis Sta-Kleen'                                                  |                                                                    |                                                     |                                                    |                                   |                                                     |
| ADDITIONAL NOTES:                                                                                                                                                                                                                                                                                    |                                                                               |                                                                                   |                                                                                   |                                                                                                                       |                                                                                                                                                                                                    |                                 |                                 | POSITION (                                  | <b>iUIDE</b> (The lifted, seated                                  | and reading positions ar                                           | e achievable on all Pride                           | e <sup>®</sup> Power Lift Recliners.)              |                                   | l i                                                 |
| <ul> <li>All chairs have an engineered furniture-grade laminate frame</li> <li>Lifetime Limited on lift, recline and scissor mechanism and wood frame on all power lift recliners (Exceptions: Essential Collection, LC-358XL and LC-358XXL. See warranty insert for additional details.)</li> </ul> |                                                                               |                                                                                   | PARTNER TRADEMARKS                                                                | *kleen                                                                                                                | PRODUCT                                                                                                                                                                                            | VIEW                            | SEATED                          | READING                                     | NAPPING                                                           | RELAXING                                                           | INFINITE POSI-<br>TION                              |                                                    |                                   |                                                     |
| <ul> <li>Transformer features self-diagnostic electronics with 9' cord</li> <li>All chairs have integrated emergency battery backup (batteries not included)</li> </ul>                                                                                                                              |                                                                               |                                                                                   |                                                                                   |                                                                                                                       | Starkleen.     Uf       Apprilor     Starkleen.       PERFORMANCE FABRIC     Prestonmance fabric       2-Position     These chairs will achieve the Lifted, Seated, Reading and Relaxing positions |                                 |                                 |                                             |                                                                   |                                                                    |                                                     |                                                    |                                   |                                                     |
| <ul> <li>All chairs can have fiber fill added or removed for custom comfort adjustment</li> <li>All chairs are shipped in an impact-resistant, reinforced, corrugated box</li> </ul>                                                                                                                 |                                                                               |                                                                                   |                                                                                   | <b>3-Position</b> The 3-position full recline chair acheives Lifted, Seated, Reading, Relaxing, and Napping positions |                                                                                                                                                                                                    |                                 |                                 |                                             |                                                                   |                                                                    |                                                     | LIVE YOUR BEST                                     |                                   |                                                     |
| Note: Measurements may vary +/- 1<br>herein is correct at the time of publi                                                                                                                                                                                                                          | ". Specifications subject                                                     | t to change without pric                                                          | or notice. The information                                                        | contained                                                                                                             |                                                                                                                                                                                                    |                                 | Infinite P                      | osition The infinite-practice achaivable se | osition chairs offer indep<br>at and back angles of tha           | endant adjustment of the<br>it paticular model. The i              | e seat and back allowin<br>nfinate-position chair a | g for adjustment anywh<br>llow for the deepest rec | ere within the<br>line available. | pridemobility.ca                                    |