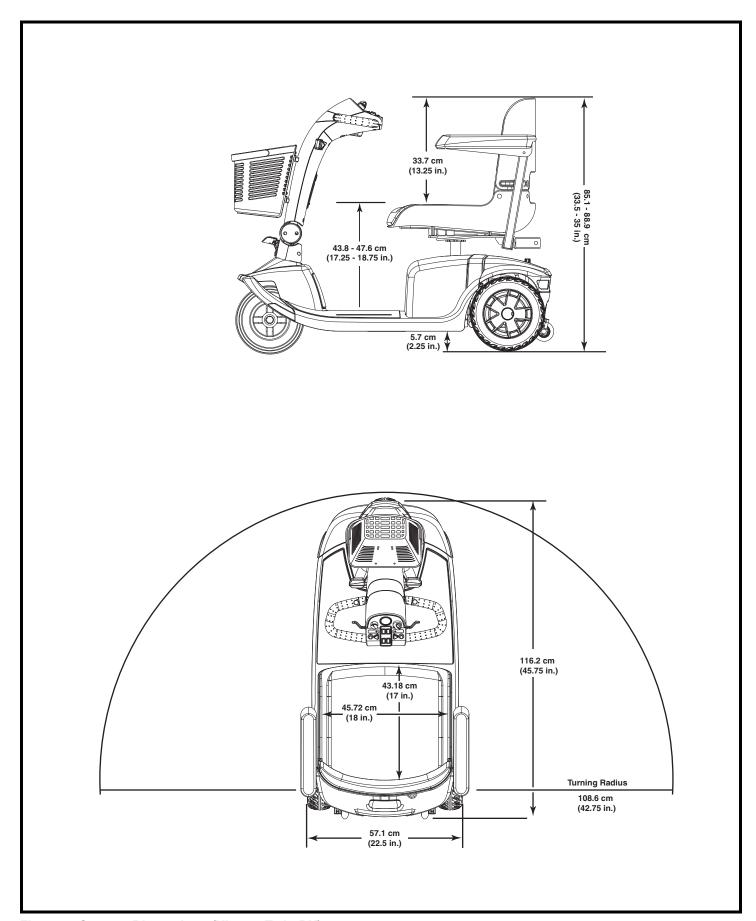

| Model Number                                | SC712DX                                                                                                                                                                  |
|---------------------------------------------|--------------------------------------------------------------------------------------------------------------------------------------------------------------------------|
| Maximum Obstacle Climbing Ability           | 5 cm (2 in.)                                                                                                                                                             |
| Maximum Allowable Incline                   | 14.1% (8°)                                                                                                                                                               |
| Maximum Angle Capacity                      | 17.6% (10°)                                                                                                                                                              |
| Overall Length <sup>2</sup>                 | 116.2 cm (45.75 in.)                                                                                                                                                     |
| Overall Width <sup>2</sup>                  | 57.1cm (22.5 in.)                                                                                                                                                        |
| Total Weight Without Batteries <sup>6</sup> | 62.5 kg (138 lbs.)                                                                                                                                                       |
| Heaviest Piece When Disassembled            | Front Section: 27.2 kg (60 lbs.)                                                                                                                                         |
| Turning Radius <sup>2</sup>                 | 108.6 cm (42.75 in.)                                                                                                                                                     |
| Speed (maximum) <sup>1</sup>                | Variable up to 10.5 km/h (6.5 mph)                                                                                                                                       |
| Range Per Charge <sup>1, 4</sup>            | Up to 20 km (12.5 miles)                                                                                                                                                 |
| Ground Clearance <sup>2</sup>               | 5.7 cm (2.25 in.) at motor                                                                                                                                               |
| Weight Capacity                             | 158.75 kg (350 lbs.)                                                                                                                                                     |
| Standard Seating                            | Type: Foldable Molded Plastic with Sliders Weight: 12.5 kg (27.5 lbs.) Material: Black Vinyl Dimensions: 45.72 cm (18 in.) width; 43.18 cm (17 in.) depth                |
| Drive System                                | Rear-wheel drive, sealed transaxle, 24 volt DC motor                                                                                                                     |
| Dual Braking System                         | Regenerative and electromechanical                                                                                                                                       |
| Tires                                       | Front: 23 cm (9 in.) solid<br>Rear: 25.4 cm (10 in.) pneumatic                                                                                                           |
| Battery Requirements <sup>3, 5</sup>        | Type: Two 12-volt, deep-cycle<br>Size: U-1 (31-36 Ah) or optional 40 Ah<br>U-1 Battery Weight: 11 kg (24.5 lbs.) each<br>40 Ah Battery Weight: 14.74 kg (32.5 lbs.) each |
| Battery Charger                             | Off-board charger                                                                                                                                                        |

Battery weight may vary based on manufacturer.

<sup>&</sup>lt;sup>6</sup> Includes standard seat.

Figure 2. Scooter Dimensions (Victory Twin DX)