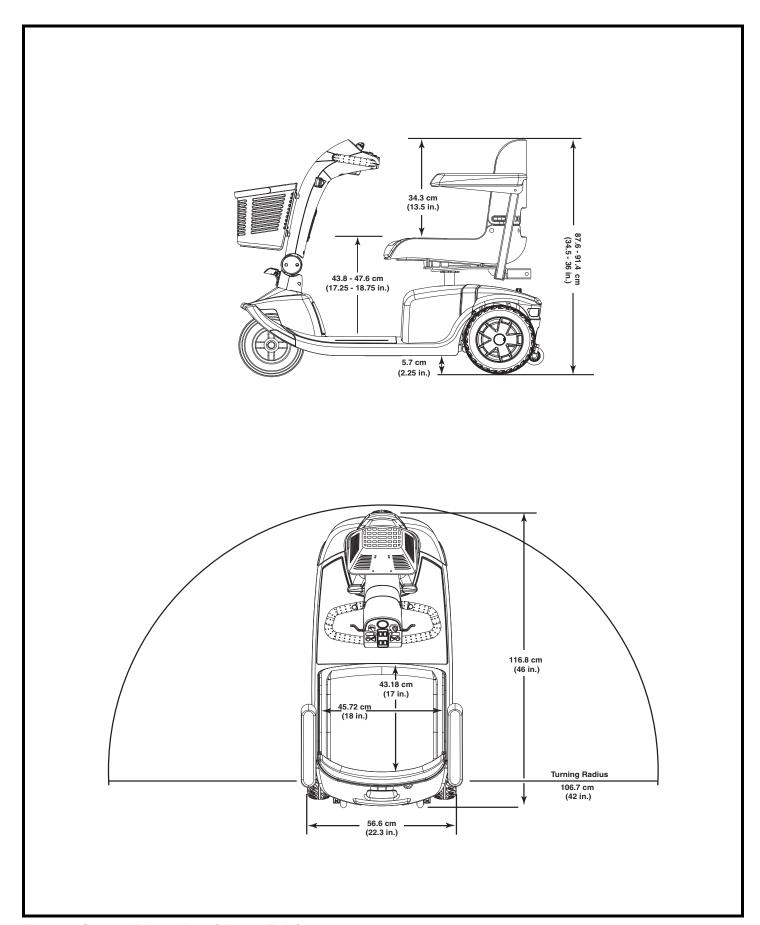

| Model Number                                | SC712                                                                                                                                                                    |
|---------------------------------------------|--------------------------------------------------------------------------------------------------------------------------------------------------------------------------|
| Maximum Obstacle Climbing Ability           | 5 cm (2 in.)                                                                                                                                                             |
| Maximum Allowable Incline                   | 14.1% (8°)                                                                                                                                                               |
| Maximum Angle Capacity                      | 17.6% (10°)                                                                                                                                                              |
| Overall Length <sup>2</sup>                 | 116.8 cm (46 in.)                                                                                                                                                        |
| Overall Width <sup>2</sup>                  | 56.6 cm (22.3 in.)                                                                                                                                                       |
| Total Weight Without Batteries <sup>6</sup> | 68.27 kg (150.5 lbs.)                                                                                                                                                    |
| Heaviest Piece When Disassembled            | Front Section: 25 kg (55 lbs.)                                                                                                                                           |
| Turning Radius <sup>2</sup>                 | 106.7 cm (42 in.)                                                                                                                                                        |
| Speed (maximum) <sup>1</sup>                | Variable up to 9.2 km/h (5.7 mph)                                                                                                                                        |
| Range Per Charge <sup>1, 4</sup>            | 17.85 km (11.1 miles)                                                                                                                                                    |
| Ground Clearance <sup>2</sup>               | 5.7 cm (2.25 in.) at motor                                                                                                                                               |
| Weight Capacity                             | 158.75 kg (350 lbs.)                                                                                                                                                     |
| Standard Seating                            | Type: Foldable Molded Plastic with Sliders Weight: 12.5 kg (27.5 lbs.) Material: Black Vinyl Dimensions: 45.72 cm (18 in.) width; 43.18 cm (17 in.) depth                |
| Drive System                                | Rear-wheel drive, sealed transaxle, 24 volt DC motor                                                                                                                     |
| <b>Dual Braking System</b>                  | Regenerative and electromechanical                                                                                                                                       |
| Tires                                       | Front: 23 cm (9 in.) solid<br>Rear: 25.4 cm (10 in.) solid                                                                                                               |
| Battery Requirements <sup>3, 5</sup>        | Type: Two 12-volt, deep-cycle<br>Size: U-1 (31-36 Ah) or optional 40 Ah<br>U-1 Battery Weight: 11 kg (24.5 lbs.) each<br>40 Ah Battery Weight: 14.74 kg (32.5 lbs.) each |
| Battery Charger                             | Off-board charger                                                                                                                                                        |

<sup>&</sup>lt;sup>5</sup> Battery weight may vary based on manufacturer.

<sup>&</sup>lt;sup>6</sup> Includes standard seat.

Figure 1. Scooter Dimensions (Victory Twin)