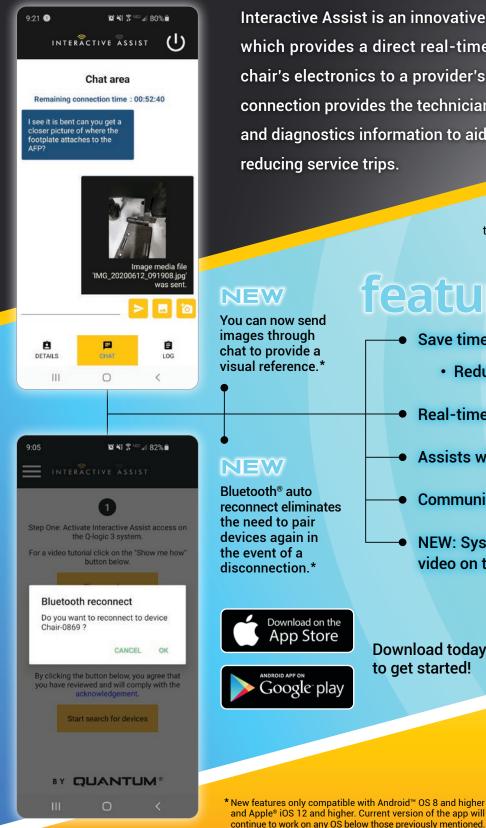

## INTERÂCTIVE ÂSSIST

Interactive Assist is an innovative app from Quantum Rehab® which provides a direct real-time connection from a power chair's electronics to a provider's programming station. The connection provides the technician with full system and diagnostics information to aid in reducing service trips.

## NEW

You can now send images through chat to provide a visual reference.\*

## NEW

Bluetooth® auto reconnect eliminates the need to pair devices again in the event of a disconnection.\*

and Apple® iOS 12 and higher. Current version of the app will continue to work on any OS below those previously mentioned.

## features Save time and money

- Reduce trips to client's home
- **Real-time monitoring and mirroring**
- Assists with programming chairs
- Communicate with client via text chat
- NEW: System tutorial links to a video on the Quantum<sup>®</sup> website\*