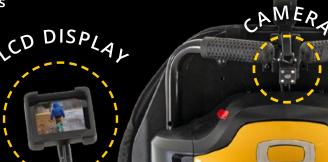

## **FEATURES**

- · Multiple mounting options available for the camera
- · 3.5-inch display with protective case to prevent damage
- Choose between two modes: camera on at all times or camera turns on with a reverse command
- The display can be mounted off the armrest or side rails
- Infrared capabilities allow for use at night
- · Available exclusively on Q-Logic 3 at launch, but will be available on NE/NE+ in the future