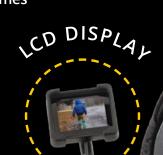

## **FEATURES**

- · Multiple mounting options available for the camera
- · 3.5-inch display with protective case to prevent damage
- Choose between two modes: camera on at all times or camera turns on with a reverse command
- The display can be mounted off the armrest or side rails
- Infrared capabilities allow for use at night
- · Available exclusively on Q-Logic 3 at launch, but will be available on NE/NE+ in the future