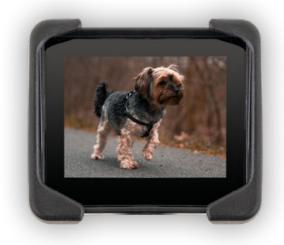

What's behind **YOU** when backing up?

**Door frames?** Family pets? Small children?

Promotes safety with a rear viewing angle of 170°.