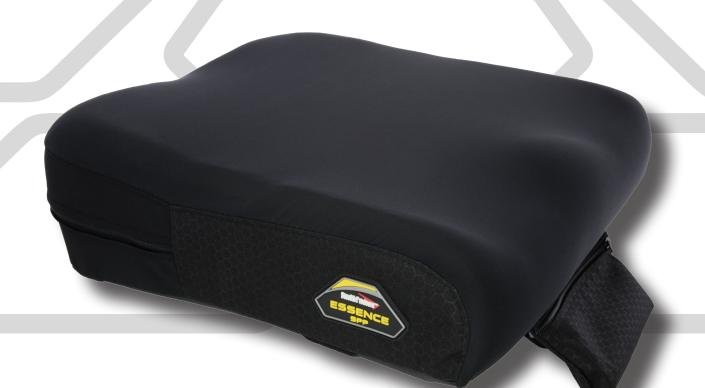

## **Features:**

- Basic-Contour base, available wedge kits for custom positioning
- Lateral and pre-ischial shelf contoured, high-density specially formulated molded foam base
- Standard Visco topper for added comfort
- Coccyx and sacral relief
- CoolCore® technology cover standard with easy 4-way stretch
- 4-Way Stretch Polyurethane liner optional
- Sizes available 10"W x 10"D 22"W x 24"D
- Custom sizes available
- Optional Stealth Tek 2 outer cover