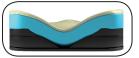

## **Features:**

- Basic-Contour base, available wedge kits for custom positioning
- Lateral and pre-ischial shelf contoured, high-density specially formulated molded foam base
- Standard Visco topper for added comfort
- Coccyx and sacral relief
- CoolCore® technology cover standard with easy 4-way stretch
- 4-Way Stretch Polyurethane liner optional
- Sizes available 10"W x 10"D 22"W x 24"D
- Custom sizes available
- Optional Stealth Tek 2 outer cover