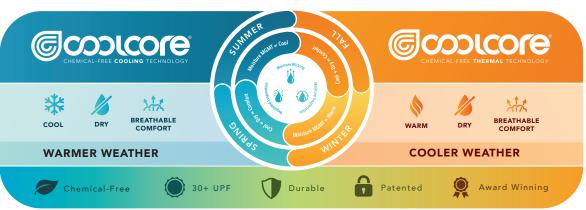

## What is CoolCore®

- Chemical Free material UPF/Flammability rated 4-Way Stretch nylon interlock with Elastane
  - Patented combination of chemical-free blends that deliver 3 distinct functions:

**Moisture Wicking to Moisture Transportation to Moisture Evaporation.** 

• CoolCore® Technology is exclusive to Stealth Products.