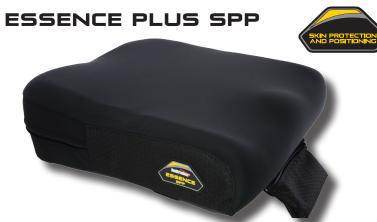

## **Features:**

- Standard adjustable high profile wedge kit for optimal custom position adjustment
- Lateral and pre-ischial shelf contoured, high-density specially formulated molded foam base
- Standard Visco topper for added comfort
- Coccyx and sacral relief
- CoolCore® technology cover standard with easy 4-way sretch
- 4-Way Stretch Polyurethane liner optional
- Sizes available 10"W x 10"D 22"W x 24"D
- · Custom sizes available
- Optional cushion toppers available
- Optional Stealth Tek 2 outer cover

Adjustable contour wedge package.