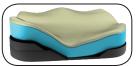

## **Features:**

- Standard adjustable high profile wedge kit for optimal custom position adjustment
- Lateral and pre-ischial shelf contoured, high-density specially formulated molded foam base
- Standard Visco topper for added comfort
- Coccyx and sacral relief
- CoolCore® technology cover standard with easy 4-way sretch
- 4-Way Stretch Polyurethane liner optional
- Sizes available 10"W x 10"D 22"W x 24"D
- · Custom sizes available
- Optional cushion toppers available
- Optional Stealth Tek 2 outer cover

Adjustable contour wedge package.