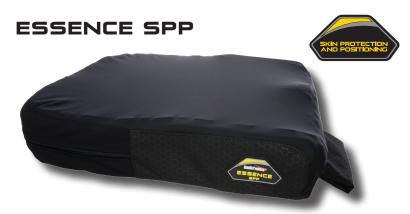

## **Features:**

- Basic-Contour base, available wedge kits for custom positioning
- Lateral and pre-ischial shelf contoured, high-density specially formulated molded foam base
- Standard Visco topper for added comfort
- Coccyx and sacral relief
- CoolCore® technology cover standard with easy 4-way stretch
- 4-Way Stretch Polyurethane liner optional
- Sizes available 10"W x 10"D 22"W x 24"D
- Custom sizes available
- Optional Stealth Tek 2 outer cover