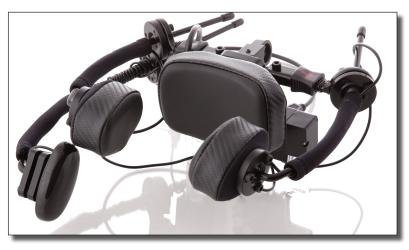

#### **I-Drive Control Harness**

A Sleek Stealth Design and Appearance Available in Pediatric, Small, Medium, and Large. An orbital compression mount and Stealth's proven, highly adjustable, LINK style hardware along with the addition of the track system allows for unmatched targeted positioning. This will enable the most optimal driving experience.