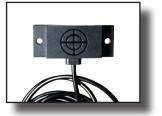

### **Joystick Options**



Precision Mini Proportional (PMPJ)

# The Stealth Products line of joysticks are some the most precise, robust, multiple axis, proportional controllers available for use on a power wheelchair. Through the use of i-Drive technology and software, the joysticks reaction to movement can be fine-tuned so the slightest change offers precision control translated to a voltage signal output.





i-Drive 4.0



# **Mounting and Hardware Options**

# I-Drive Trays



i-Drive Eclipse Tray with capacitive or fiber optics proximity sensors includes the 360° mount for the Gatlin. This allows for mobility or functional independence for individuals with low head control.



Fiber Optic Switch



Proximity Switch

#### **I-Drive Control Harness**



A Sleek Stealth Design and Appearance Available in Pediatric, Small, Medium, and Large. An orbital compression mount and Stealth's proven, highly adjustable, LINK style hardware along with the addition of the track system allows for unmatched targeted positioning. This will enable the most optimal driving experience.



# stealthproducts.com

United States
104 John Kelly Dr. • Burnet, TX 78611
(800)976-9229 • (512)715-9995
info@stealthproducts.com

Canada - Distributed by Pride Mobility Products CA 5096 South Service Road • Beamsville • ON • LOR 1B3 (888)570-1113 • (866)514-1303 Fax info@stealthproducts.com







Now introducing **Bluetooth built in** this allows for seamless programming and future connectivity. We are excited to als