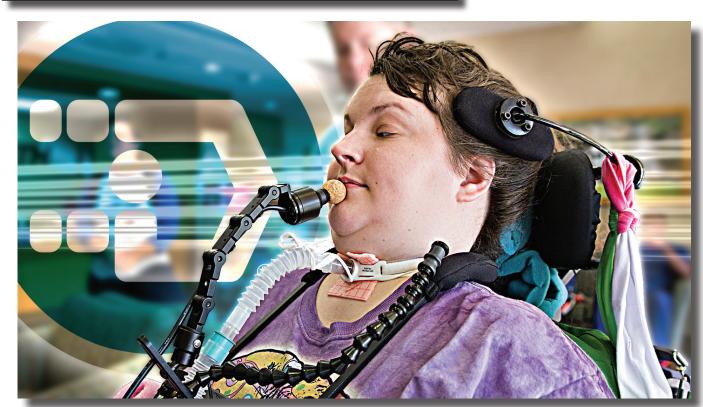

### **Joystick Options**

Precision Mini Proportional (PMPJ)

# The Stealth Products line of joysticks are some the most precise, robust, multiple axis, proportional controllers available for use on a power wheelchair. Through the use of i-Drive technology and software, the joysticks reaction to movement can be fine-tuned so the slightest change offers precision control translated to a voltage signal output.