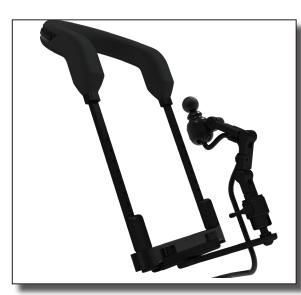

#### **I-Drive Head Array Systems**

# **Tri-Array Series**

Designed with our Combo Series head positioning system, the Tri-Array provides great comfort with great support for a head array, and comes standard with three proximity sensors and an egg switch for mode change /reset. The Tri-Array is an extraordinary choice for drive control and head support.

The Tri-Array is designed with less in mind. With its sleek design and few exposed wires, the Tri-Array is non obstructive and simple to use.