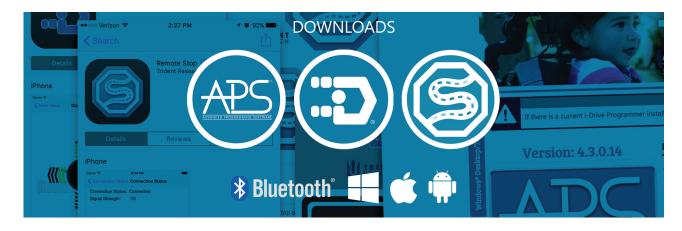

#### i-Drive 4.0

Designed in association with Trident Research, the i-Drive is the most advanced wheelchair drive control to date! Designed around a proprietary Central Processing Unit (CPU) and the Advanced Programming Software (APS), this combination of hardware and software brings state of the art technology to the alternative drive control industry.

#### What's NEW with i-Drive 4.0:

- Bluetooth Programming IOS Apple Store Android Play Store Windows BT
- Bluetooth Remote Stop
- Smart Input Connector Recognizes inputs connected
- Sip-and-puff Two step function with proportional breath control

#### **I-Drive Advanced Programming Software**

I-Drive 4.0 offers downloadable applications for easier set-up and management on your laptop, smart phone, or tablet. The applications can be downloaded from the app store for Apple, Android and Windows. The Remote Stop app will be available from the app stores as well.