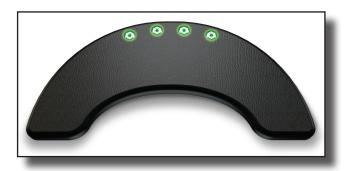

i-Drive 4.0

#### i-Drive 4.0

Designed in association with Trident Research, the i-Drive is the most advanced wheelchair drive control to date! Designed around a proprietary Central Processing Unit (CPU) and the Advanced Programming Software (APS), this combination of hardware and software brings state of the art technology to the alternative drive control industry.

#### What's NEW with i-Drive 4.0:

- Bluetooth Programming IOS Apple Store Android Play Store Windows BT
- Bluetooth Remote Stop
- Smart Input Connector Recognizes inputs connected
- Sip-and-puff Two step function with proportional breath control