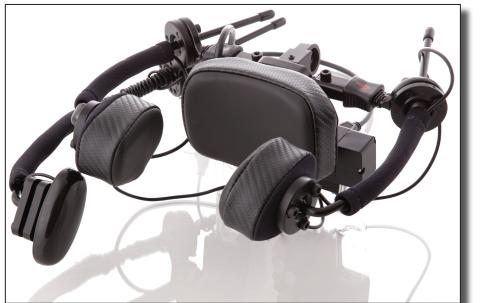

#### **I-Drive Head Array Systems**

#### **Ultra-Pro Series**

The Pro Series i-Drive Head Control System is our most adjustable head array. It comes standard with two Swing Aways, three proximity sensor pads, and an egg switch for mode change/reset. Stealth's i-Drive is styled to be sleek and unobtrusive, designed so you can see the client, not the hardware.

The Ultra Pro is customizable and can be optimized to the client's needs. The standard set-up includes three proximity pads and a switch, but is expandable to four proximity pads and four switches, making the Ultra Pro i-Drive the most adaptive head array on the market.