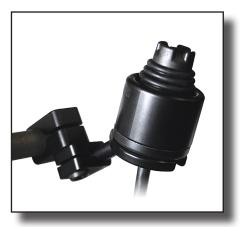

### **Joystick Options**



Precision Mini Proportional (PMPJ)

# The Stealth Products line of joysticks are some the most precise, robust, multiple axis, proportional controllers available for use on a power wheelchair. Through the use of i-Drive technology and software, the joysticks reaction to movement can be fine-tuned so the slightest change offers precision control translated to a voltage signal output.





i-Drive 4.0



# **Mounting and Hardware Options**

# I-Drive Trays



i-Drive Eclipse Tray with capacitive or fiber optics proximity sensors includes the 360° mount for the Gatlin. This allows for mobility or functional independence for individuals with low head control.



Fiber Optic Switch



Proximity Switch

#### **I-Drive Control Harness**



A Sleek Stealth Design and Appearance Available in Pedi