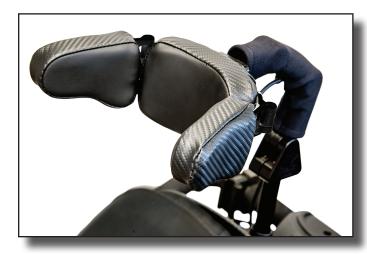

# **Tri-Array Series**

Designed with our Combo Series head positioning system, the Tri-Array provides great comfort with great support for a head array, and comes standard with three proximity sensors and an egg switch for mode change /reset. The Tri-Array is an extraordinary choice for drive control and head support.

The Tri-Array is designed with less in mind. With its sleek design and few exposed wires, the Tri-Array is non obstructive and simple to use.