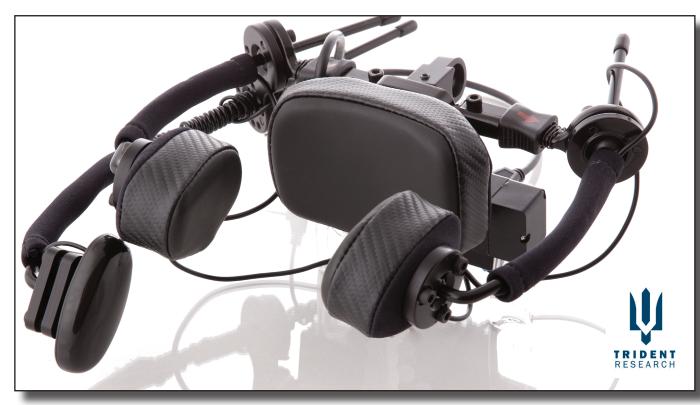

#### i-Drive 4.0

Designed in association with Trident Research, the i-Drive is the most advanced wheelchair drive control to date! Designed around a proprietary Central Processing Unit (CPU) and the Advanced Programming Software (APS), this combination of hardware and software brings state of the art technology to the alternative drive control industry.

#### What's NEW with i-Drive 4.0:

- Bluetooth Programming IOS Apple Store Android Play Store Windows BT
- Bluetooth Remote Stop
- Smart Input Connector Recognizes inputs connected
- Sip-and-puff Two step function with proportional breath control