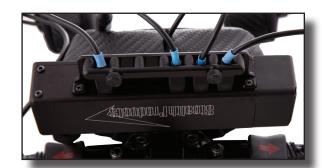

#### **I-Drive Control Harness**

A Sleek Stealth Design and Appearance Available in Pediatric, Small, Medium, and Large. An orbital compression mount and Stealth's proven, highly adjustable, LINK style hardware along with the addition of the track system allows for unmatched targeted positioning. This will enable the most optimal driving experience.