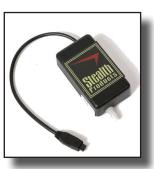

Now introducing **Bluetooth built in** this allows for seamless programming and future connectivity. We are excited to also offer smart ports that recognize if something is plugged into the i-Drive system this allows for easy troubleshooting.

**Smart Input Connectors** 