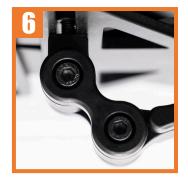

### QUICK RELEASE LEVER

Locks the SSAPTB4 in place & allows easy, quick removal of the back when the thumb screw is not being utilized.