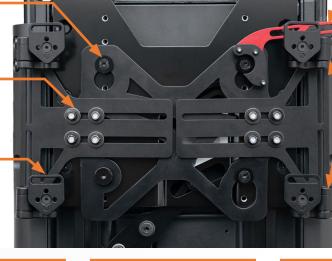

## CENTRAL MOUNTING

The center Plate mounts directly to the TB-series center spine.

### WING WIDTH & ADJUSTABILITY 2

Available 3%" in width adjustment per wing, allowing for a wider range of backrest widths and lateral offset.

**MOUNTING POINT ADJUSTABILITY 3** 360 degrees of rotation is achievable by using increments of 90 degrees.

### QUICK RELEASE LEVER

Locks the SSAPTB4 in place & allows easy, quick removal of the back when the thumb screw is not being utilized.

### <sup>™</sup> STEALTH UniLink™ INTEGRATION

The SSAPTB4 comes with 4 UniLink<sup>™</sup> sections.

#### ■ UniLink™ ADJUSTABILITY

Available 3" of height adjustment per UniLink™ section. Adjustment of the links can effect:

- Depth
- Back Rotation
- Back Angle
- Back Height

FEATURES

SSAPTB4 shown with Stealth Tarta Original Custom Back