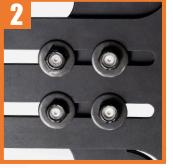

## CENTRAL MOUNTING

The center Plate mounts directly to the TB-series center spine.