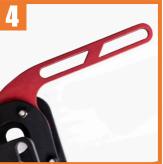

### QUICK RELEASE LEVER

Locks the SSAPTB4 in place & allows easy, quick removal of the back when the thumb screw is not being utilized.