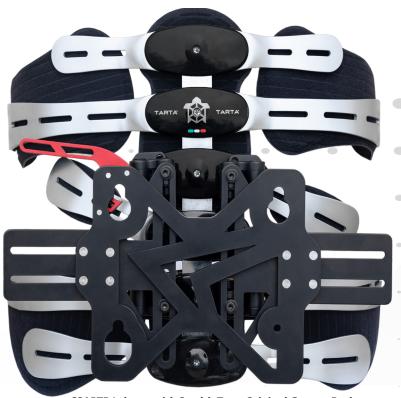

# **SSAPTB4** Simple Solutions Adapter Interface

OVERVIEW

The Simple Solutions Adapter Interface **(SSAPTB4)** is designed to be used on Quantum's TB-series of chairs.

Stealth's goal was to design a mounting system that would give the ability to mount a wide variety of back options with one key feature in mind, simple.

## CENTRAL MOUNTING

The center Plate mounts directly to the TB-series center spine.

### WING WIDTH & ADJUSTABILITY 2

Available 3%" in width adjustment per wing, allowing for a wider range of backrest widths and lateral offset.

**MOUNTING POINT ADJUSTABILITY 3** 360 degrees of rotation is achievable by using increments of 90 degrees.

### <sup>™</sup> STEALTH UniLink™ INTEGRATION

The SSAPTB4 comes with 4 UniLink<sup>™</sup> sections.

#### ■ UniLink™ ADJUSTABILITY

Available 3" of height adjustment per UniLink™ section. Adjustment of the links can effect:

- Depth
- Back Rotation
- Back Angle
- Back Height

FEATURES

SSAPTB4 shown with Stealth Tarta Original Custom Back