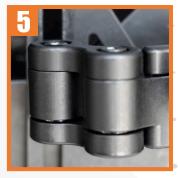

### WING WIDTH & ADJUSTABILITY 2

Available 3%" in width adjustment per wing, allowing for a wider range of backrest widths and lateral offset.

**MOUNTING POINT ADJUSTABILITY 3** 360 degrees of rotation is achievable by using increments of 90 degrees.