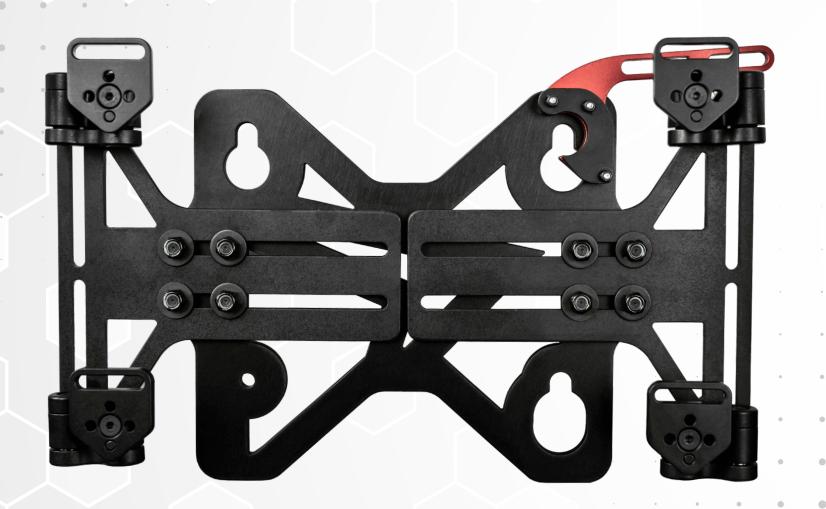

## CENTRAL MOUNTING

The center Plate mounts directly to the TB-series center spine.

### WING WIDTH & ADJUSTABILITY 2

Available 3%" in width adjustment per wing, allowing for a wider range of backrest widths and lateral offset.

**MOUNTING POINT ADJUSTABILITY 3** 360 degrees of rotation is achievable by using increments of 90 degrees.

### QUICK RELEASE LEVER

Locks the SSAPTB4 in place & allows easy, quick removal of the back when the thumb screw is not being utilized.

### <sup>™</sup> STEALTH UniLink™ INTEGRATION

The SSAPTB4 comes with 4 UniLink<sup>™</sup> sections.

#### ■ UniLink™ ADJUSTABILITY

Available 3" of height adjustment per UniLink™ section. Adjustment of the links can effect:

- Depth
- Back Rotation
- Back Angle
- Back Height

FEATURES

SSAPTB4 shown with Stealth Tarta Original Custom Back