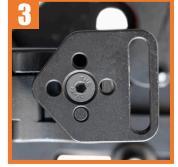

### <sup>™</sup> STEALTH UniLink™ INTEGRATION

The SSAPTB4 comes with 4 UniLink<sup>™</sup> sections.

#### ■ UniLink™ ADJUSTABILITY

Available 3" of height adjustment per UniLink™ section. Adjustment of the links can effect:

- Depth
- Back Rotation
- Back Angle
- Back Height

FEATURES

SSAPTB4 shown with Stealth Tarta Original Custom Back