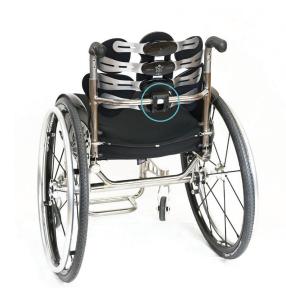

### Flexibility

Original® is the most flexible backrest in the world! The central column gives freedom of movement and support to improve quality of life for users.

#### **Customization**

Designed to be adaptable to the user's needs, every single part of the Original can be customised to fit the individual with minimal tools and easy adjustments.

### **Extreme customization**

to satisfy all the users needs. Every stave and every vertebrae can be adjusted to follow scoliosis cases.