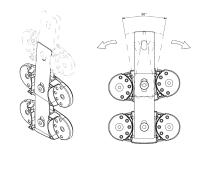

### **Modular structure**

to easily change the length of the backrest! This feature is extremely useful for children.

### **Extreme customization**

to satisfy all the users needs. Every stave and every vertebrae can be adjusted to follow scoliosis cases.