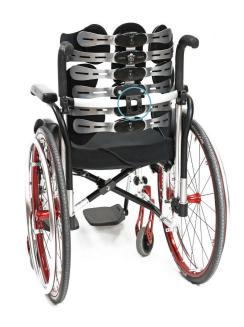

### Flexibility

Original® is the most flexible backrest in the world! The central column gives freedom of movement and support to improve quality of life for users.

### **Modular structure**

to easily change the length of the backrest! This feature is extremely useful for children.

### **Extreme customization**

to satisfy all the users needs. Every stave and every vertebrae can be adjusted to follow scoliosis cases.