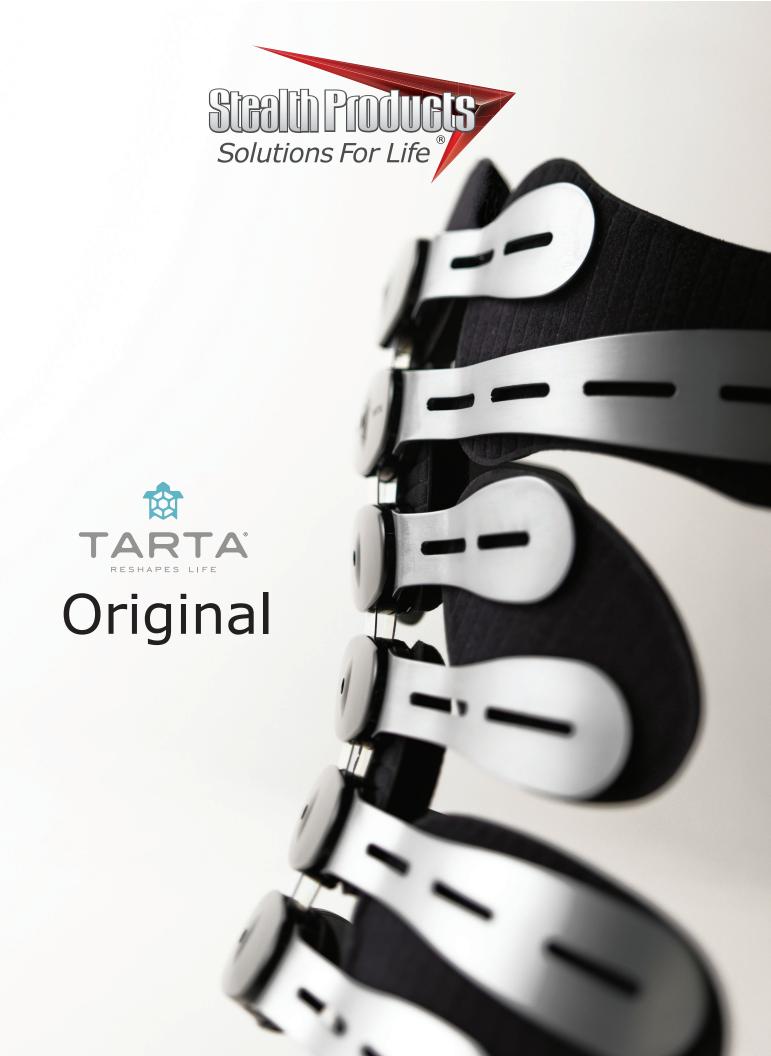

### Flexibility

Original® is the most flexible backrest in the world! The central column gives freedom of movement and support to improve quality of life for users.

#### **Customization**

Designed to be adaptable to the user's needs, every single part of the Original can be customised to fit the individual with minimal tools and easy adjustments.