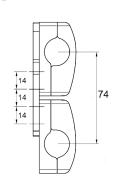

### **Characteristics:**

- 1 height adjustment
- 2 rotation adjustment
- **3** depth adjustment
- 4 tube diameter: 19-22-25 mm

4

1

2

3

Ø19