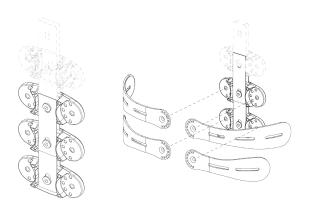

### **Modular structure**

to easily change the length of the backrest! This feature is extremely useful for children.

### **Extreme customization**

to satisfy all the users needs. Every stave and every vertebrae can be adjusted to follow scoliosis cases.