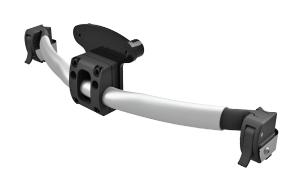

### **Characteristics:**

1 rigidizer bar to specify:

**M**: 36-41 cm **L**: 41-46 cm 14" - 16" 16" - 18"

- 4 depth adjustment
- (5) rotation adjustment
- **6** easy unhook