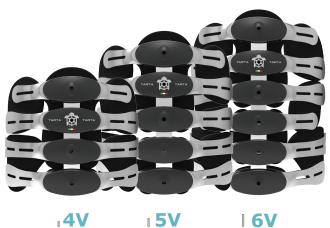

#### Design

Original® is the winner of 5 International design contests. These awards confirm the value of this revolutionary product.

- **4 Vertebrae** cm 29 / 11.5 "
- **5 Vertebrae** cm 35 / 13.75"
- | 6 Vertebrae cm 42 / 16.5"