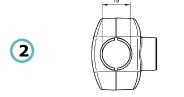

# Clamp for rigid wheelchairs - Type G -

### **Characteristics:**

- 1 rotation adjustment
- 2 tube diameter: 19-22 mm 3/4" 7/8"

Ø19