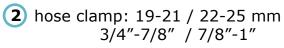

### **Characteristics:**

- 1 rotation adjustment
- 2 tube diameter: 19-22 mm 3/4" 7/8"

Ø19