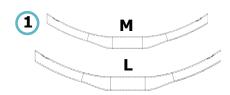

S

| STAVE | 1              | 2               | 3               | 4                | 5                |
|-------|----------------|-----------------|-----------------|------------------|------------------|
| S     | 25mm<br>1.0 in | 64mm<br>2.5 in  | 89mm<br>3.5 in  | 120mm<br>4.75 in | N/A              |
| М     | 13mm<br>.50 in | 51mm<br>2.0 in  | 95mm<br>3.75 in | 133mm<br>5.25 in | N/A              |
| L     | 6mm<br>.25 in  | 32mm<br>1.25 in | 51mm<br>2.0 in  | 102mm<br>4.0 in  | 140mm<br>5.5 in  |
| XL    | 13mm<br>.50 in | 32mm<br>1.25 in | 51mm<br>2.0 in  | 95mm<br>3.75 in  | 133mm<br>5.25 in |