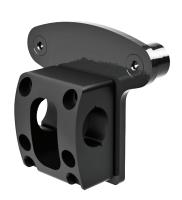

# Adjustable clamp for rigid frame wheelchairs

(2016 version)

### **Characteristics:**

- 1 height adjustment
- 2 rotation adjustment
- **3** depth adjustment
- 4 tube diameter: 19-22-25 mm

4

1

2

3

Ø19