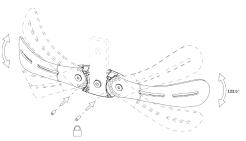

### Flexibility

Original® is the most flexible backrest in the world! The central column gives freedom of movement and support to improve quality of life for users.

### **Extreme customization**

to satisfy all the users needs. Every stave and every vertebrae can be adjusted to follow scoliosis cases.