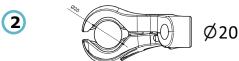

#### **Characteristics:**

- 1 rotation adjustment
- 2 tube diameter: 20-25 mm 7/8" 1.00"