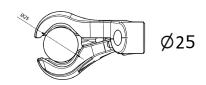

## Clamp for rigid wheelchairs

#### **Characteristics:**

- 1 rotation adjustment
- 2 tube diameter: 20-25 mm 7/8" 1.00"