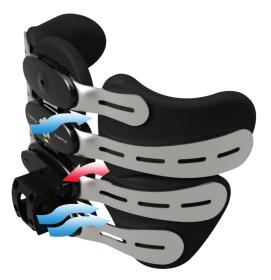

### **Characteristics:**

- 1 height adjustment
- 2 rotation adjustment
- **3** depth adjustment
- 4 tube diameter: 19-22-25 mm

4

1

2

3

Ø19