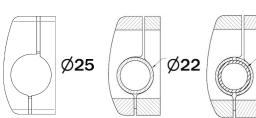

#### **Characteristics:**

- 1 rotation adjustment
- 2 tube diameter: 20-25 mm 7/8" 1.00"

### **Characteristics:**

- 1 rotation adjustment
- 2 tube diameter: 19-22 mm 3/4" 7/8"

Ø19