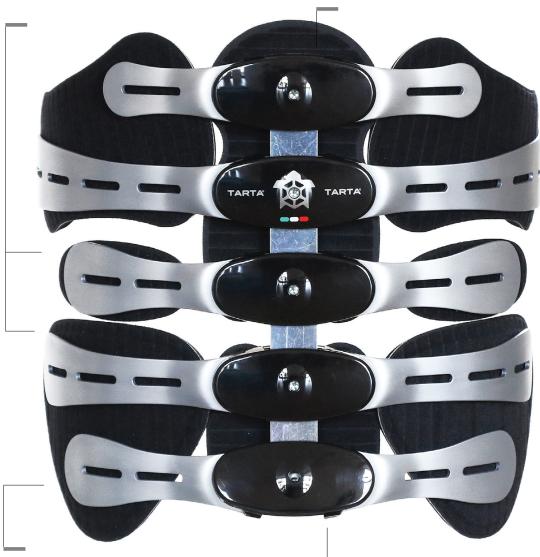

### **Modular structure**

to easily change the length of the backrest! This feature is extremely useful for children.

### **Extreme customization**

to satisfy all the users needs. Every stave and every vertebrae can be adjusted to follow scoliosis cases.

## Soft and breathable

to maximize the comfort of the backrest. The spaces between the pads helps to keep the back of the user dry. Each pad is made of washable foam with breathable technical material for maximal comfort.