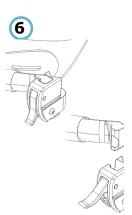

# Adjustable clamp for rigid frame wheelchairs

(2016 version)

### **Characteristics:**

- 1 height adjustment
- 2 rotation adjustment
- **3** depth adjustment
- 4 tube diameter: 19-22-25 mm

4

1

2

3

Ø19