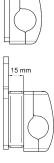

#### **Characteristics:**

- 1 rotation adjustment
- 2 tube diameter: 20-25 mm 7/8" 1.00"