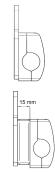

#### **Characteristics:**

- 1 rotation adjustment
- 2 tube diameter: 20-25 mm 7/8" 1.00"