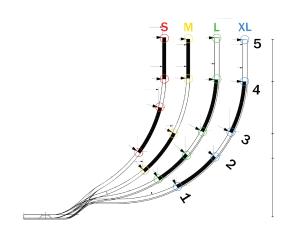

Aluminum is the most adaptable material to make each stave of the backrest suit the user's body!

. M . L . XL ...

- S for wheelchairs from 28 to 35 / 11" 13.75"
- M for wheelchairs from 35 to 40 / 13.75" 15.75
- for wheelchairs from 38 to 43 / 15" 17"
- **XL** for wheelchairs from 40 to 45 / 13.75" 17.75

S

| STAVE | 1              | 2               | 3               | 4                | 5                |
|-------|----------------|-----------------|-----------------|------------------|------------------|
| S     | 25mm<br>1.0 in | 64mm<br>2.5 in  | 89mm<br>3.5 in  | 120mm<br>4.75 in | N/A              |
| М     | 13mm<br>.50 in | 51mm<br>2.0 in  | 95mm<br>3.75 in | 133mm<br>5.25 in | N/A              |
| L     | 6mm<br>.25 in  | 32mm<br>1.25 in | 51mm<br>2.0 in  | 102mm<br>4.0 in  | 140mm<br>5.5 in  |
| XL    | 13mm<br>.50 in | 32mm<br>1.25 in | 51mm<br>2.0 in  | 95mm<br>3.75 in  | 133mm<br>5.25 in |

<sup>\*</sup>Note: All measurements are approximate.

|                | STANDARD | CONTOUR |  |
|----------------|----------|---------|--|
| 4V<br>S-M-L-XL |          |         |  |
| 5V<br>S-M-L-XL |          |         |  |
| 6V<br>S-M-L-XL |          |         |  |