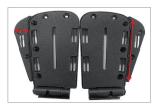

## **FOOTPLATE OPTIONS**

SMALL 5" x 6" MEASURES 5"W TAPERING DOWN TO 4"

MEDIUM 5" x 8" MEASURES 5"W TAPERING DOWN TO 4"

LARGE 5" x 11" MEASURES 5"W TAPERING DOWN TO 3.5"

SMALL FOOTPLATE SHOWN WITH 2" BELL EXTENSION