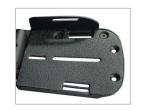

LARGE FOOTPLATE SHOWN WITH WIDTH EXTENSION

LARGE FOOTPLATE SHOWN WITH 2" BELL EXTENSION AND SIDE GUARDS

SMALL FOOTPLATE SHOWN WITH SIDE GUARD

MEDIUM FOOTPLATES SHOWN WITH SIDE GUARDS

LARGE FOOTPLATES SHOWN WITH SIDE GUARDS (SIDE GUARDS MEASURE 1.5" TALL)