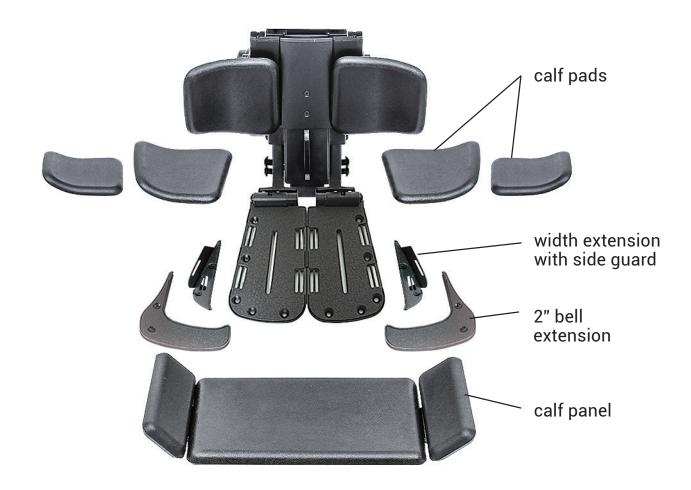

## Power Articulating Foot Platform

- · Broad articulation range for enhanced adjustment
- 450 lb. weight capacity
- · Unmatched adjustment, durability and strength
- Multiple calf pads, calf panel and footplate options

## **FOOTPLATE OPTIONS**

SMALL 5" x 6" MEASURES 5"W TAPERING DOWN TO 4"

MEDIUM 5" x 8" MEASURES 5"W TAPERING DOWN TO 4"

LARGE 5" x 11" MEASURES 5"W TAPERING DOWN TO 3.5"

SMALL FOOTPLATE SHOWN WITH 2" BELL EXTENSION

MEDIUM FOOTPLATE SHOWN WITH 2" BELL EXTENSION

LARGE FOOTPLATE SHOWN WITH 2" BELL EXTENSION

MEDIUM FOOTPLATE SHOWN WITH WIDTH EXTENSION WITH SIDE GUARD ATTACHED

MEDIUM FOOTPLATE SHOWN WITH WIDTH EXTENSION (WIDTH EXTENSION MEASURES 1.5" W TAPERING DOWN TO 7" D)

LARGE FOOTPLATE SHOWN WITH WIDTH EXTENSION

LARGE FOOTPLATE SHOWN WITH 2" BELL EXTENSION AND SIDE GUARDS

SMALL FOOTPLATE SHOWN WITH SIDE GUARD

MEDIUM FOOTPLATES SHOWN WITH SIDE GUARDS

LARGE FOOTPLATES SHOWN WITH SIDE GUARDS (SIDE GUARDS MEASURE 1.5" TALL)