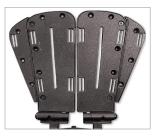

## **FOOTPLATE OPTIONS**

SMALL 5" x 6" MEASURES 5"W TAPERING DOWN TO 4"

MEDIUM 5" x 8" MEASURES 5"W TAPERING DOWN TO 4"

LARGE 5" x 11" MEASURES 5"W TAPERING DOWN TO 3.5"

SMALL FOOTPLATE SHOWN WITH 2" BELL EXTENSION