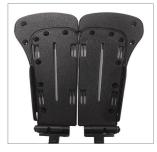

## **FOOTPLATE OPTIONS**

SMALL 5" x 6" MEASURES 5"W TAPERING DOWN TO 4"

MEDIUM 5" x 8" MEASURES 5"W TAPERING DOWN TO 4"

LARGE 5" x 11" MEASURES 5"W TAPERING DOWN TO 3.5"

SMALL FOOTPLATE SHOWN WITH 2" BELL EXTENSION